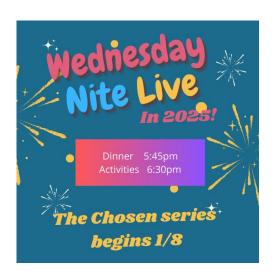

#### Menu:

Chicken Spaghetti Tea, Lemonade

Desserts

Sunday, January 19 at 9am and 11am "New Sight"

The 9am service will be livestreamed.